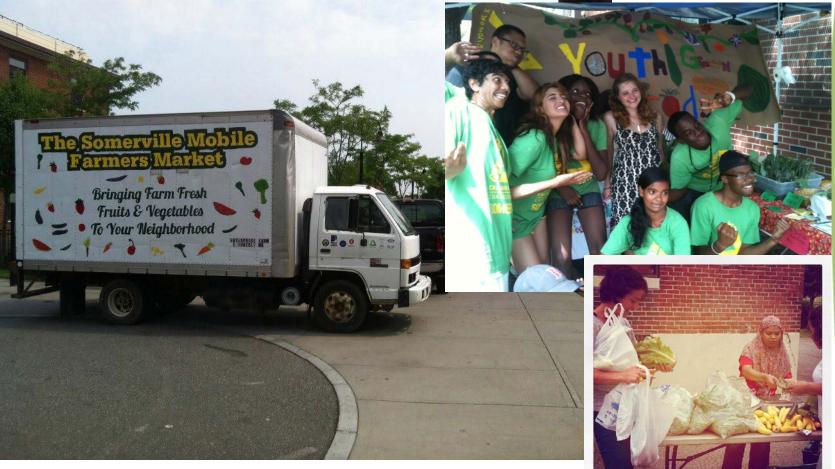

ooms to connect experiential learning to state curriculum standards, and young people to their environment;
- We provide jobs and leadership training to low-income and underserved youth in our community;
- \* We grow and provide the most affordable fresh produce in the state;
- We are stewards of 31 sites throughout the region, which we maintain, clean up, and grow food in, including the South Street Farm – Somerville's first urban farm; the Mystic River; and 10 Garden Classrooms in every elementary school in Somerville.

### K-5<sup>th</sup> Grade: Schoolyard Gardens





#### Somerville Maple Syrup Project





#### 6th-8th: Garden Youth Crew





#### 9<sup>th</sup>-12th: Green Team



### **The Green Team**



#### Urban Agriculture – South Street Farm





#### Mobile Farmers Market



#### Garden Builds



## Composting



## Volunteer Days



#### Cleanups



### **Mystic River**







#### **Rain Gardens**



## Depaving



## **Community Engagement**

- Community Corridor Planning (2008-2011)
- Urban Family
  Outreach (2011-2012)
- LINK Somerville (2011-2014)
- Union United (2014-)

Powerful People (2013- )

## **Community Engagement**

- \*Be Flexible
- \* Listen
- \*Adapt to the Community's needs
- \*Have a great organizer
- **\***Foster leadership
- \*Learn while teaching

# **Thank You!**



## For more information on our work, please visit <u>www.groundworksomerville.org</u>